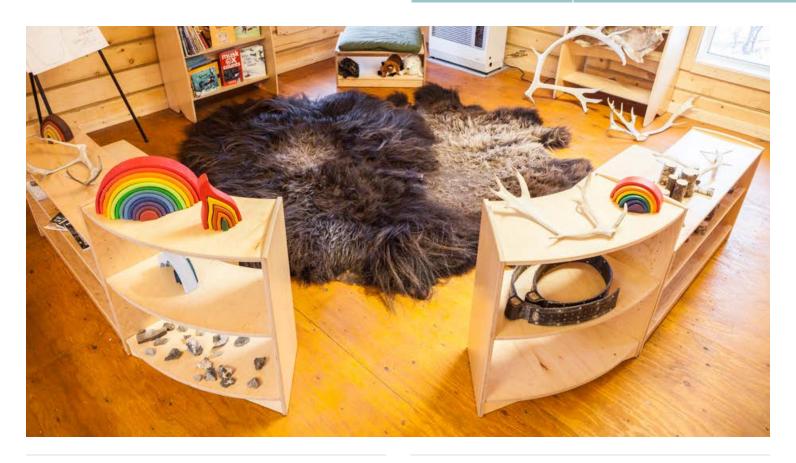

#### **Description**

The curved EVERGREEN-SHF15-CRV-321524 has an adjustable shelf and is designed to fit corner spaces or pair with other 15 series Evergreen shelves to provide room division and storage to your learning space. Highly durable, with finger friendly edges, this shelf is ideal for use in all early learning, kindergarten and elementary school environments.

#### **Product features**

- Edges all smoothed and finished
- · Gides to base
- · Adjustable shelf