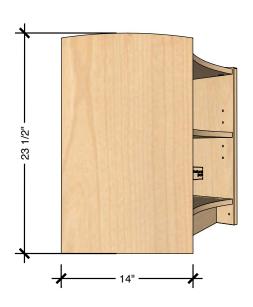

#### **TECHNICAL DRAWING**

**EVERGREEN** SHELVING

LENGTH 32"

DEPTH 14"

HEIGHT 24"

Dimensions indicated are approximate. Please contact us if you require clarification.