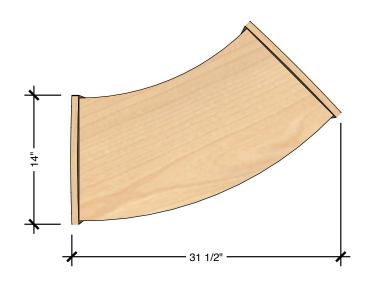

#### **TECHNICAL DRAWING**

**EVERGREEN** SHELVING

LENGTH 32"

DEPTH 14"

HEIGHT 24"

Dimensions indicated are approximate. Please contact us if you require clarification.