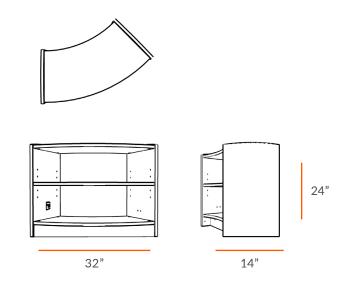

#### **TECHNICAL DRAWING**

**EVERGREEN** SHELVING

LENGTH 32"

DEPTH 14"

HEIGHT 24"

Dimensions indicated are approximate. Please contact us if you require clarification.