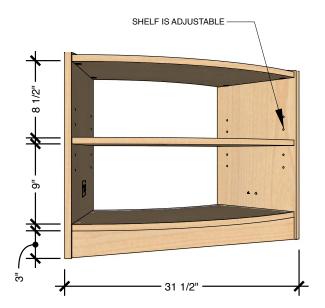

#### **Description**

The curved EVERGREEN-SHF15-CRV-321524 has an adjustable shelf and is designed to fit corner spaces or pair with other 15 series Evergreen shelves to provide room division and storage to your learning space. Highly durable, with finger friendly edges, this shelf is ideal for use in all early learning, kindergarten and elementary school environments.

#### **Product features**

- Edges all smoothed and finished
- · Gides to base
- · Adjustable shelf

#### **TECHNICAL DRAWING**

**EVERGREEN** SHELVING

LENGTH 32"

DEPTH 14"

HEIGHT 24"

Dimensions indicated are approximate. Please contact us if you require clarification.