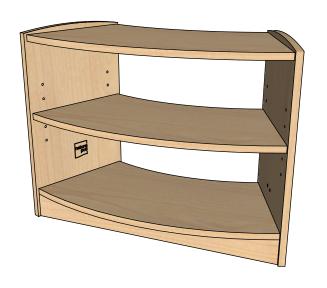

#### **Description**

The curved EVERGREEN-SHF15-CRV-321524 has an adjustable shelf and is designed to fit corner spaces or pair with other 15 series Evergreen shelves to provide room division and storage to your learning space. Highly durable, with finger friendly edges, this shelf is ideal for use in all early learning, kindergarten and elementary school environments.

#### **Product features**

- Edges all smoothed and finished
- · Gides to base
- · Adjustable shelf